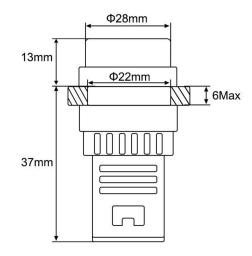

### **SECTIONS AND DIMENSIONS**

| PRODUCT CODE  | DİAMETER (mm) | DESCRIPTION              | COLOUR |
|---------------|---------------|--------------------------|--------|
| 22 - 110V - Y | 22            | Led Signal 110V<br>AC-DC | Green  |